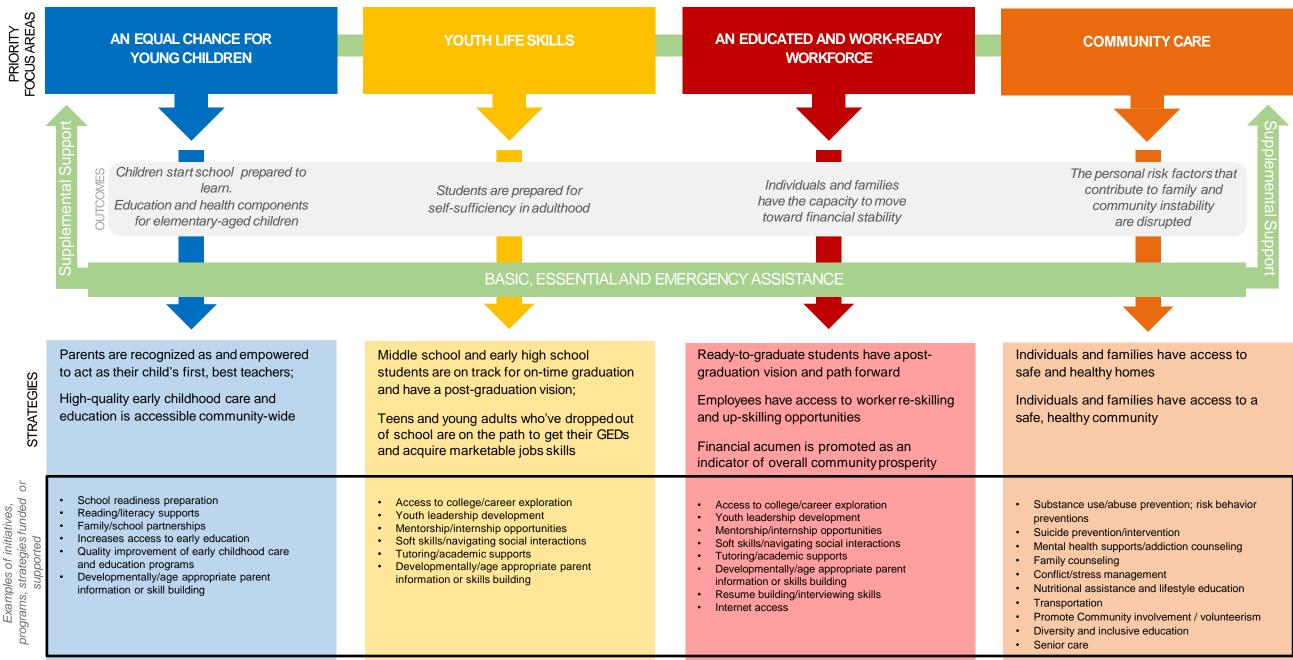

## JEFFERSON COUNTY UNITED WAY Strategic Planning Draft Work

|     | VoisiV             | A community that is inspired and of vulnerability                                                                                                                                          | empowered to care for on                                                                      | ne another, especially in moments                                                                                                                                                                   |
|-----|--------------------|--------------------------------------------------------------------------------------------------------------------------------------------------------------------------------------------|-----------------------------------------------------------------------------------------------|-----------------------------------------------------------------------------------------------------------------------------------------------------------------------------------------------------|
|     | PURPOSE            | We are a catalyst and a pathfinder - encouraging and emboldening innovations in giving, volunteering, and collaboration that breaks down the barriers to living a stable, productive life. |                                                                                               |                                                                                                                                                                                                     |
|     | Mission            | Advance the basic building blocks of education, financial stability, and health to help struggling, working families and individuals achieve sustained self-sufficiency.                   |                                                                                               |                                                                                                                                                                                                     |
| nn, | VALUES & BEHAVIORS | Commitment to the Community  Engaging community members and donors in conversation about wants and needs  Facilitating win-win collaborations                                              | Compassion  Embodying helpfulness and empathy  Striving for a diverse and inclusive community | Trustworthiness  Utilizing data to inform decision-making, demonstrate impact, and deepen credibility  Modeling integrity, transparency, and impartiality in our funding and partnership approaches |

## STRATEGIC IMPERATIVE: X # of struggling working families or individuals meet their basic needs by X Date

OPERATIONAL FOCUS: Build Advocacy and Public Education • Adopt Community Investment-Driven Funding • Invest in UW Infrastructure • Implement Year-Round Fundraising Plan Improve Donor Relationships • Build Meaningful Community and Volunteer Engagement (around Strategic Priorities) • Develop Donor-Centric Products